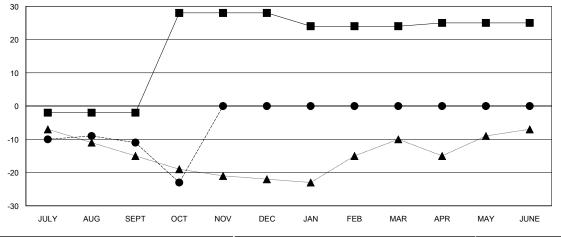

## GOALS AND ACTUAL MEMBERS CUMULATIVE

| -■- MEMBER GROWTH NET GOAL        |  |
|-----------------------------------|--|
| - ● - MEMBER GROWTH ACTUAL        |  |
| - ▲ - LAST YEAR MEMBERSHIP ACTUAL |  |
|                                   |  |
|                                   |  |