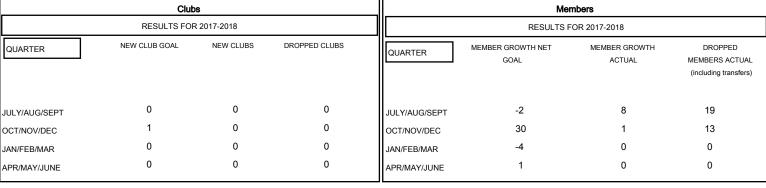

## MONTHLY MEMBERSHIP PROGRESS REPORT

District 38 L

Results as of: 10/31/2017

## GMT: WILLIAM PHILLIPI LOCATION NEBRASKA GMT CA Clubs Members



## GOALS AND ACTUAL NEW CLUBS CUMULATIVE



## GOALS AND ACTUAL MEMBERS CUMULATIVE



| -■- MEMBER GROWTH NET GOAL        |  |
|-----------------------------------|--|
| - ● - MEMBER GROWTH ACTUAL        |  |
| - ▲ - LAST YEAR MEMBERSHIP ACTUAL |  |
|                                   |  |
|                                   |  |

| DROPPED CLUBS: 0 |    |
|------------------|----|
| DROPPED MEMBERS  |    |
| DECEASED         | 3  |
| CLUB CANCELLED   | 0  |
| OTHER            | 29 |
| TOTAL            | 32 |

| 5 CLUBS OF 39 ADDED 1 OR MORE |   |
|-------------------------------|---|
| NEW MEMBERS                   |   |
|                               |   |
|                               |   |
|                               |   |
|                               | l |

| GENDER DISTRI